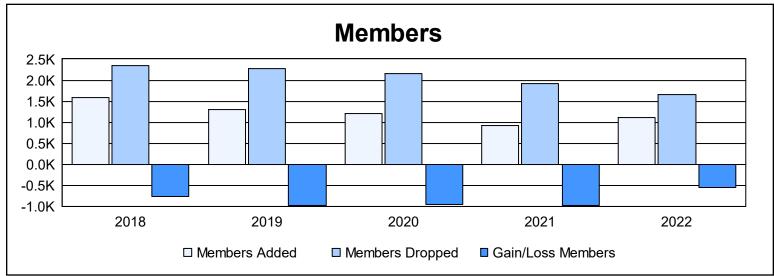

| Year      | New<br>Clubs | Dropped<br>Clubs | Gain/<br>Loss<br>Clubs | New<br>Members | Charter<br>Members | Reinstate<br>Members | Transfer<br>Members | Total<br>Member<br>Added | Total<br>Members<br>Dropped | Gain/<br>Loss<br>Members |
|-----------|--------------|------------------|------------------------|----------------|--------------------|----------------------|---------------------|--------------------------|-----------------------------|--------------------------|
| 2017-2018 | 2            | 6                | -4                     | 1,468          | 44                 | 35                   | 42                  | 1,589                    | 2,351                       | -762                     |
| 2018-2019 | 0            | 7                | -7                     | 1,244          | 0                  | 18                   | 43                  | 1,305                    | 2,274                       | -969                     |
| 2019-2020 | 0            | 4                | -4                     | 1,138          | 0                  | 27                   | 28                  | 1,193                    | 2,145                       | -952                     |
| 2020-2021 | 0            | 7                | -7                     | 877            | 2                  | 23                   | 16                  | 918                      | 1,907                       | -989                     |
| 2021-2022 | 0            | 9                | -9                     | 1,055          | 4                  | 12                   | 29                  | 1,100                    | 1,655                       | -555                     |
| Average   | 0            | 7                | -6                     | 1,156          | 10                 | 23                   | 32                  | 1,221                    | 2,066                       | -845                     |