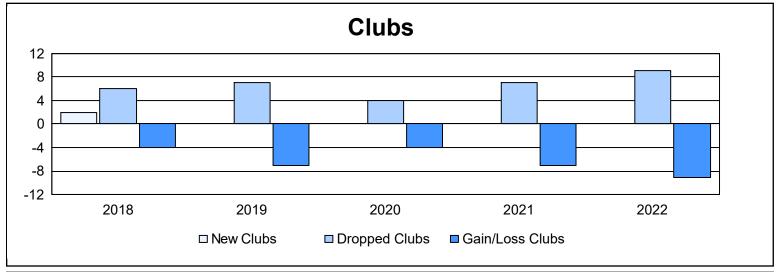

| Year      | New<br>Clubs | Dropped<br>Clubs | Gain/<br>Loss<br>Clubs | New<br>Members | Charter<br>Members | Reinstate<br>Members | Transfer<br>Members | Total<br>Member<br>Added | Total<br>Members<br>Dropped | Gain/<br>Loss<br>Members |
|-----------|--------------|------------------|------------------------|----------------|--------------------|----------------------|---------------------|--------------------------|-----------------------------|--------------------------|
| 2017-2018 | 2            | 6                | -4                     | 1,468          | 44                 | 35                   | 42                  | 1,589                    | 2,351                       | -762                     |
| 2018-2019 | 0            | 7                | -7                     | 1,244          | 0                  | 18                   | 43                  | 1,305                    | 2,274                       | -969                     |
| 2019-2020 | 0            | 4                | -4                     | 1,138          | 0                  | 27                   | 28                  | 1,193                    | 2,145                       | -952                     |
| 2020-2021 | 0            | 7                | -7                     | 877            | 2                  | 23                   | 16                  | 918                      | 1,907                       | -989                     |
| 2021-2022 | 0            | 9                | -9                     | 1,055          | 4                  | 12                   | 29                  | 1,100                    | 1,655                       | -555                     |
| Average   | 0            | 7                | -6                     | 1,156          | 10                 | 23                   | 32                  | 1,221                    | 2,066                       | -845                     |